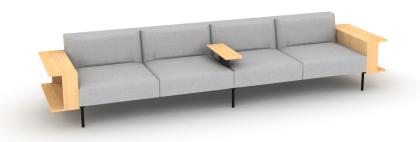

## **METRUM 03**

| LINE | PART NUMBER | PART DESCRIPTION                          | QТY | LIST       | EXT. LIST  |
|------|-------------|-------------------------------------------|-----|------------|------------|
| 1    | MT12        | Metrum, Low Back, Double, Standard Uph    | 1   | \$4,462.00 | \$4,462.00 |
| 2    | MT12        | Metrum, Low Back, Double, Standard Uph    | 1   | \$4,462.00 | \$4,462.00 |
| 3    | MT42SW83    | Metrum, Arm, Bookshelf Arm, Natural Maple | 1   | \$2,519.00 | \$2,519.00 |
| 4    | MT42SW83    | Metrum, Arm, Bookshelf Arm, Natural Maple | 1   | \$2,519.00 | \$2,519.00 |
| 5    | MT45SW83    | Metrum, Arm, Mid Arm Wood, Natural Maple  | 1   | \$1,008.00 | \$1,008.00 |