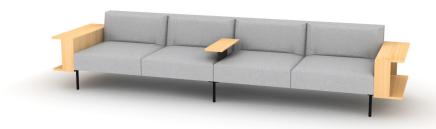

## **METRUM 03**

| LINE | PART NUMBER | PART DESCRIPTION                          | QТY | LIST       | EXT. LIST  |
|------|-------------|-------------------------------------------|-----|------------|------------|
| 1    | MT12        | Metrum, Low Back, Double, Standard Uph    | 1   | \$4,462.00 | \$4,462.00 |
| 2    | MT12        | Metrum, Low Back, Double, Standard Uph    | 1   | \$4,462.00 | \$4,462.00 |
| 3    | MT42SW83    | Metrum, Arm, Bookshelf Arm, Natural Maple | 1   | \$2,519.00 | \$2,519.00 |
| 4    | MT42SW83    | Metrum, Arm, Bookshelf Arm, Natural Maple | 1   | \$2,519.00 | \$2,519.00 |
| 5    | MT45SW83    | Metrum, Arm, Mid Arm Wood, Natural Maple  | 1   | \$1,008.00 | \$1,008.00 |