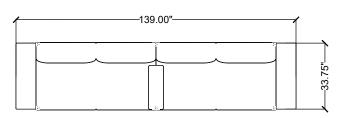

## **METRUM 03**

| LINE | PART NUMBER | PART DESCRIPTION                          | QТY | LIST       | EXT. LIST  |
|------|-------------|-------------------------------------------|-----|------------|------------|
| 1    | MT12        | Metrum, Low Back, Double, Standard Uph    | 1   | \$4,462.00 | \$4,462.00 |
| 2    | MT12        | Metrum, Low Back, Double, Standard Uph    | 1   | \$4,462.00 | \$4,462.00 |
| 3    | MT42SW83    | Metrum, Arm, Bookshelf Arm, Natural Maple | 1   | \$2,519.00 | \$2,519.00 |
| 4    | MT42SW83    | Metrum, Arm, Bookshelf Arm, Natural Maple | 1   | \$2,519.00 | \$2,519.00 |
| 5    | MT45SW83    | Metrum, Arm, Mid Arm Wood, Natural Maple  | 1   | \$1,008.00 | \$1,008.00 |