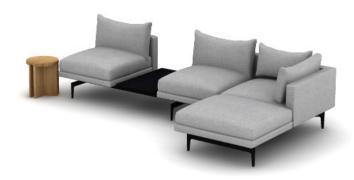

## NYC 06

| LINE | PART NUMBER | PART DESCRIPTION                                             | QTY | LIST       | EXT. LIST  |
|------|-------------|--------------------------------------------------------------|-----|------------|------------|
| 1    | UM281       | Umo Side Table, Oak                                          | 1   | \$2,046.00 | \$2,046.00 |
| 2    | NY046       | NYC Loose, One-Seat Inline Bench, Standard Uph               | 1   | \$2,641.00 | \$2,641.00 |
| 3    | NY115       | NYC Loose, One Seat Unit, Full Back Cushion, Standard Uph    | 2   | \$4,382.00 | \$8,764.00 |
| 4    | NY165       | NYC Loose, 90 Degree Corner, Full Back Cushion, Standard Uph | 1   | \$5,307.00 | \$5,307.00 |
| 5    | NY53        | NYC, 2/3 Table                                               | 1   | \$3,337.00 | \$3,337.00 |