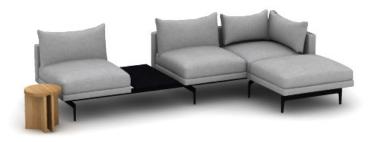

## NYC 06

| LINE | PART NUMBER | PART DESCRIPTION                                             | QTY | LIST       | EXT. LIST  |
|------|-------------|--------------------------------------------------------------|-----|------------|------------|
| 1    | UM281       | Umo Side Table, Oak                                          | 1   | \$2,046.00 | \$2,046.00 |
| 2    | NY046       | NYC Loose, One-Seat Inline Bench, Standard Uph               | 1   | \$2,641.00 | \$2,641.00 |
| 3    | NY115       | NYC Loose, One Seat Unit, Full Back Cushion, Standard Uph    | 2   | \$4,382.00 | \$8,764.00 |
| 4    | NY165       | NYC Loose, 90 Degree Corner, Full Back Cushion, Standard Uph | 1   | \$5,307.00 | \$5,307.00 |
| 5    | NY53        | NYC, 2/3 Table                                               | 1   | \$3,337.00 | \$3,337.00 |