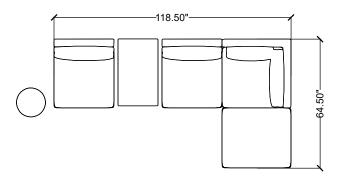

## NYC 06

| LINE | PART NUMBER | PART DESCRIPTION                                             | QTY | LIST       | EXT. LIST  |
|------|-------------|--------------------------------------------------------------|-----|------------|------------|
| 1    | UM281       | Umo Side Table, Oak                                          | 1   | \$2,046.00 | \$2,046.00 |
| 2    | NY046       | NYC Loose, One-Seat Inline Bench, Standard Uph               | 1   | \$2,641.00 | \$2,641.00 |
| 3    | NY115       | NYC Loose, One Seat Unit, Full Back Cushion, Standard Uph    | 2   | \$4,382.00 | \$8,764.00 |
| 4    | NY165       | NYC Loose, 90 Degree Corner, Full Back Cushion, Standard Uph | 1   | \$5,307.00 | \$5,307.00 |
| 5    | NY53        | NYC, 2/3 Table                                               | 1   | \$3,337.00 | \$3,337.00 |