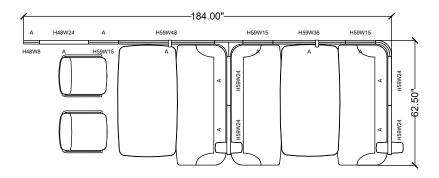

## **Stylex** LUNA 03

| LINE | PART NUMBER        | PART DESCRIPTION                                                              | QTY | LIST       | EXT. LIST   |
|------|--------------------|-------------------------------------------------------------------------------|-----|------------|-------------|
| 1    | DL121              | Dela, Guest 4-Leg Arm, Fully Upholstered                                      | 2   | \$1,325.00 | \$2,650.00  |
| 2    | LNP23L60           | Luna, Plinth, Arm Both, Low Back, 60in Long, Standard Uph                     | 3   | \$5,623.00 | \$16,869.00 |
| 3    | OB-SR30056-ST1-B29 | Obair Multi-Purpose Table with Dual Base - Soft Rectangle 30x56"Straight Edge | 2   | \$2,869.00 | \$5,738.00  |
| 4    | STA01              | Still Screens, Accessories, Hook                                              | 2   | \$40.00    | \$80.00     |
| 5    | STB01              | Still Screens, Base, Small                                                    | 2   | \$128.00   | \$256.00    |
| 6    | STU01H59W15        | Still Screens, 15in Width, Uph. Screen, 59in Height                           | 2   | \$1,203.00 | \$2,406.00  |
| 7    | STU01H59W36        | Still Screens, 36in Width, Uph. Screen, 59in Height                           | 1   | \$1,825.00 | \$1,825.00  |
| 8    | STU01H59W48        | Still Screens, 48in Width, Uph. Screen, 59in Height                           | 1   | \$1,884.00 | \$1,884.00  |
| 9    | STU02H59W15        | Still Screens, Transition, Uph. Screen, 59in Height                           | 1   | \$1,203.00 | \$1,203.00  |
| 10   | STU10H48           | Still Screens, End Cap, Uph. Screen, 48in Height                              | 1   | \$744.00   | \$744.00    |
| 11   | STU20H59           | Still Screens, 90 Degree, Uph. Screen, 59in Height                            | 1   | \$1,236.00 | \$1,236.00  |
| 12   | STU22H59           | Still Screens, 3-Way T, Uph. Screen, 59in Height                              | 1   | \$1,717.00 | \$1,717.00  |
| 13   | STW01H48W24        | Still Screens, 24in Width, Wood Screen, 48in Height                           | 1   | \$1,971.00 | \$1,971.00  |
| 14   | STW01H59W24        | Still Screens, 24in Width, Wood Screen, 59in Height                           | 4   | \$2,168.00 | \$8,672.00  |