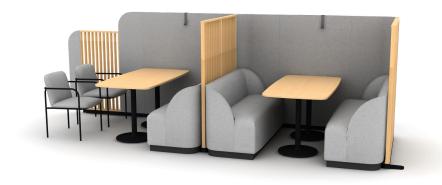

## **Stylex** LUNA 03

| LINE | PART NUMBER        | PART DESCRIPTION                                                              | QTY | LIST       | EXT. LIST   |
|------|--------------------|-------------------------------------------------------------------------------|-----|------------|-------------|
| 1    | DL121              | Dela, Guest 4-Leg Arm, Fully Upholstered                                      | 2   | \$1,325.00 | \$2,650.00  |
| 2    | LNP23L60           | Luna, Plinth, Arm Both, Low Back, 60in Long, Standard Uph                     | 3   | \$5,623.00 | \$16,869.00 |
| 3    | OB-SR30056-ST1-B29 | Obair Multi-Purpose Table with Dual Base - Soft Rectangle 30x56"Straight Edge | 2   | \$2,869.00 | \$5,738.00  |
| 4    | STA01              | Still Screens, Accessories, Hook                                              | 2   | \$40.00    | \$80.00     |
| 5    | STB01              | Still Screens, Base, Small                                                    | 2   | \$128.00   | \$256.00    |
| 6    | STU01H59W15        | Still Screens, 15in Width, Uph. Screen, 59in Height                           | 2   | \$1,203.00 | \$2,406.00  |
| 7    | STU01H59W36        | Still Screens, 36in Width, Uph. Screen, 59in Height                           | 1   | \$1,825.00 | \$1,825.00  |
| 8    | STU01H59W48        | Still Screens, 48in Width, Uph. Screen, 59in Height                           | 1   | \$1,884.00 | \$1,884.00  |
| 9    | STU02H59W15        | Still Screens, Transition, Uph. Screen, 59in Height                           | 1   | \$1,203.00 | \$1,203.00  |
| 10   | STU10H48           | Still Screens, End Cap, Uph. Screen, 48in Height                              | 1   | \$744.00   | \$744.00    |
| 11   | STU20H59           | Still Screens, 90 Degree, Uph. Screen, 59in Height                            | 1   | \$1,236.00 | \$1,236.00  |
| 12   | STU22H59           | Still Screens, 3-Way T, Uph. Screen, 59in Height                              | 1   | \$1,717.00 | \$1,717.00  |
| 13   | STW01H48W24        | Still Screens, 24in Width, Wood Screen, 48in Height                           | 1   | \$1,971.00 | \$1,971.00  |
| 14   | STW01H59W24        | Still Screens, 24in Width, Wood Screen, 59in Height                           | 4   | \$2,168.00 | \$8,672.00  |