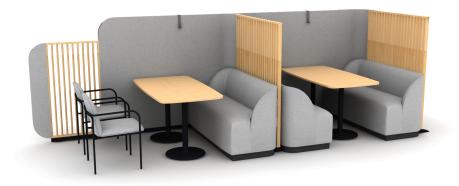

## **Stylex** LUNA 03

| LINE | PART NUMBER        | PART DESCRIPTION                                                              | QTY | LIST       | EXT. LIST   |
|------|--------------------|-------------------------------------------------------------------------------|-----|------------|-------------|
| 1    | DL121              | Dela, Guest 4-Leg Arm, Fully Upholstered                                      | 2   | \$1,325.00 | \$2,650.00  |
| 2    | LNP23L60           | Luna, Plinth, Arm Both, Low Back, 60in Long, Standard Uph                     | 3   | \$5,623.00 | \$16,869.00 |
| 3    | OB-SR30056-ST1-B29 | Obair Multi-Purpose Table with Dual Base - Soft Rectangle 30x56"Straight Edge | 2   | \$2,869.00 | \$5,738.00  |
| 4    | STA01              | Still Screens, Accessories, Hook                                              | 2   | \$40.00    | \$80.00     |
| 5    | STB01              | Still Screens, Base, Small                                                    | 2   | \$128.00   | \$256.00    |
| 6    | STU01H59W15        | Still Screens, 15in Width, Uph. Screen, 59in Height                           | 2   | \$1,203.00 | \$2,406.00  |
| 7    | STU01H59W36        | Still Screens, 36in Width, Uph. Screen, 59in Height                           | 1   | \$1,825.00 | \$1,825.00  |
| 8    | STU01H59W48        | Still Screens, 48in Width, Uph. Screen, 59in Height                           | 1   | \$1,884.00 | \$1,884.00  |
| 9    | STU02H59W15        | Still Screens, Transition, Uph. Screen, 59in Height                           | 1   | \$1,203.00 | \$1,203.00  |
| 10   | STU10H48           | Still Screens, End Cap, Uph. Screen, 48in Height                              | 1   | \$744.00   | \$744.00    |
| 11   | STU20H59           | Still Screens, 90 Degree, Uph. Screen, 59in Height                            | 1   | \$1,236.00 | \$1,236.00  |
| 12   | STU22H59           | Still Screens, 3-Way T, Uph. Screen, 59in Height                              | 1   | \$1,717.00 | \$1,717.00  |
| 13   | STW01H48W24        | Still Screens, 24in Width, Wood Screen, 48in Height                           | 1   | \$1,971.00 | \$1,971.00  |
| 14   | STW01H59W24        | Still Screens, 24in Width, Wood Screen, 59in Height                           | 4   | \$2,168.00 | \$8,672.00  |