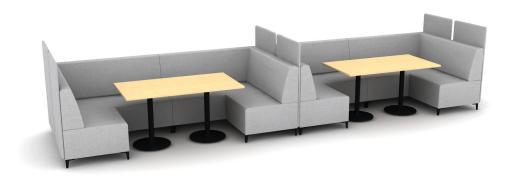

## **SHARE 04**

| LINE | PART NUMBER        | PART DESCRIPTION                                                              | QTY | LIST       | EXT. LIST   |
|------|--------------------|-------------------------------------------------------------------------------|-----|------------|-------------|
| 1    | OB-TR30056-ST1-B29 | Obair Multi-Purpose Table with Dual Base - True Rectangle 30x56"Straight Edge | 2   | \$2,838.00 | \$5,676.00  |
| 2    | SH3100             | Share, Accessories, Privacy Screen                                            | 6   | \$976.00   | \$5,856.00  |
| 3    | SH7228             | Share, Chair, 90 Corner, Banquette Height, Standard Upholstery                | 4   | \$7,978.00 | \$31,912.00 |