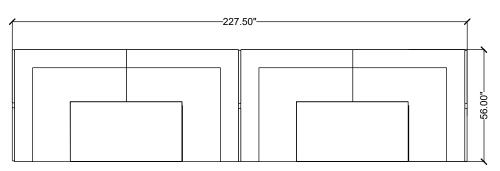

## **SHARE 04**

| LINE | PART NUMBER        | PART DESCRIPTION                                                              | QTY | LIST       | EXT. LIST   |
|------|--------------------|-------------------------------------------------------------------------------|-----|------------|-------------|
| 1    | OB-TR30056-ST1-B29 | Obair Multi-Purpose Table with Dual Base - True Rectangle 30x56"Straight Edge | 2   | \$2,838.00 | \$5,676.00  |
| 2    | SH3100             | Share, Accessories, Privacy Screen                                            | 6   | \$976.00   | \$5,856.00  |
| 3    | SH7228             | Share, Chair, 90 Corner, Banquette Height, Standard Upholstery                | 4   | \$7,978.00 | \$31,912.00 |