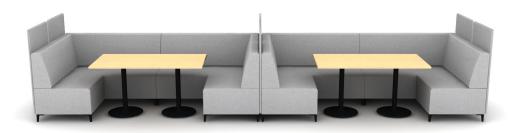

## **SHARE 04**

| LINE | PART NUMBER        | PART DESCRIPTION                                                              | QTY | LIST       | EXT. LIST   |
|------|--------------------|-------------------------------------------------------------------------------|-----|------------|-------------|
| 1    | OB-TR30056-ST1-B29 | Obair Multi-Purpose Table with Dual Base - True Rectangle 30x56"Straight Edge | 2   | \$2,838.00 | \$5,676.00  |
| 2    | SH3100             | Share, Accessories, Privacy Screen                                            | 6   | \$976.00   | \$5,856.00  |
| 3    | SH7228             | Share, Chair, 90 Corner, Banquette Height, Standard Upholstery                | 4   | \$7,978.00 | \$31,912.00 |