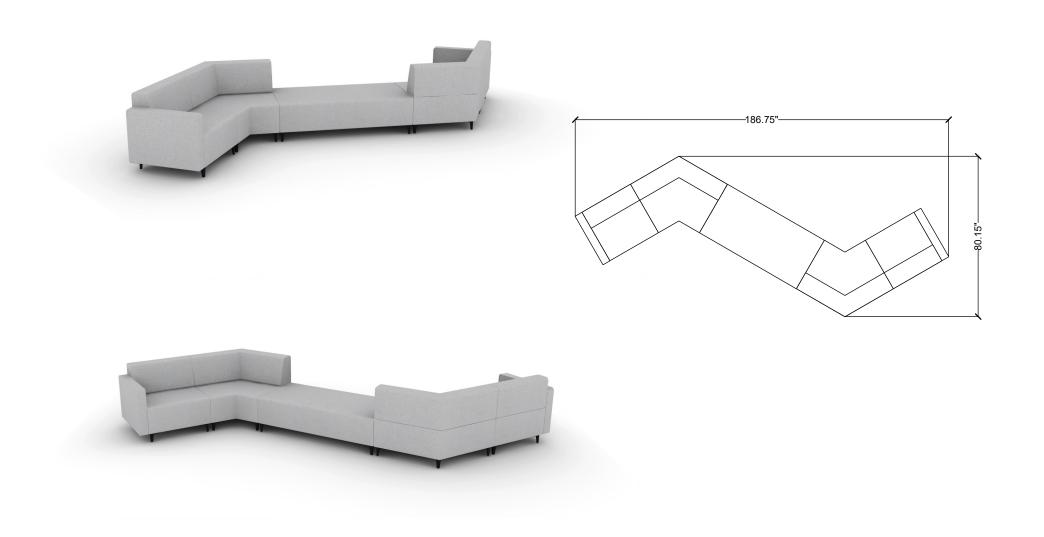

## **SHARE 09**

| LINE | PART NUMBER | PART DESCRIPTION                                                | QTY | LIST       | EXT. LIST  |
|------|-------------|-----------------------------------------------------------------|-----|------------|------------|
| 1    | SH0126      | Share, Bench, Two-Seater, Lounge Height, Standard Upholstery    | 1   | \$2,695.00 | \$2,695.00 |
| 2    | SH1116      | Share, Chair, Single-Seater, Lounge Height, Standard Upholstery | 2   | \$2,645.00 | \$5,290.00 |
| 3    | SH1246      | Share, Chair, 120 Corner, Lounge Height, Standard Upholstery    | 2   | \$4,306.00 | \$8,612.00 |
| 4    | SH546       | Share, Arm, 24H, Standard Upholstery                            | 2   | \$722.00   | \$1,444.00 |