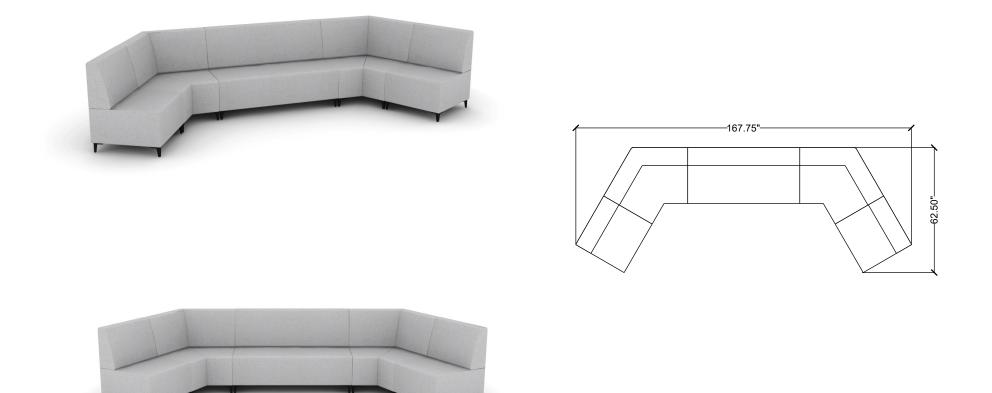

## SHARE 05

| LINE | PART NUMBER | PART DESCRIPTION                                                   | QTY | LIST       | EXT. LIST   |
|------|-------------|--------------------------------------------------------------------|-----|------------|-------------|
| 1    | SH7118      | Share, Chair, Single-Seater, Banquette Height, Standard Upholstery | 2   | \$2,984.00 | \$5,968.00  |
| 2    | SH7128      | Share, Chair, Two-Seater, Banquette Height, Standard Upholstery    | 1   | \$5,145.00 | \$5,145.00  |
| 3    | SH7248      | Share, Chair, 120 Corner, Banquette Height, Standard Upholstery    | 2   | \$5,020.00 | \$10,040.00 |
|      |             |                                                                    |     | , 0.00     |             |