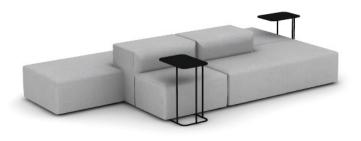

## **YOOM 02**

| PART NUMBER | PART DESCRIPTION                                           | QTY                                                                                                                                                                                               | LIST                                                                                                                                                                                                      | EXT. LIST                                                                                                                                                                                                                                             |
|-------------|------------------------------------------------------------|---------------------------------------------------------------------------------------------------------------------------------------------------------------------------------------------------|-----------------------------------------------------------------------------------------------------------------------------------------------------------------------------------------------------------|-------------------------------------------------------------------------------------------------------------------------------------------------------------------------------------------------------------------------------------------------------|
| TR2014265MT | Trim, Pull-Up Table, Task Height, 20D x 14W x 26.5H, Metal | 2                                                                                                                                                                                                 | \$1,016.00                                                                                                                                                                                                | \$2,032.00                                                                                                                                                                                                                                            |
| YM811       | Yoom Rolled, Single Seat                                   | 1                                                                                                                                                                                                 | \$1,942.00                                                                                                                                                                                                | \$1,942.00                                                                                                                                                                                                                                            |
| YM816       | Yoom Rolled, Chaise Right Rolled Front                     | 1                                                                                                                                                                                                 | \$3,983.00                                                                                                                                                                                                | \$3,983.00                                                                                                                                                                                                                                            |
| YM817       | Yoom Rolled, Chaise Left Rolled Front                      | 2                                                                                                                                                                                                 | \$3,983.00                                                                                                                                                                                                | \$7,966.00                                                                                                                                                                                                                                            |
| YM836       | Yoom Rolled, Single Back to Back                           | 2                                                                                                                                                                                                 | \$1,644.00                                                                                                                                                                                                | \$3,288.00                                                                                                                                                                                                                                            |
|             | TR2014265MT  YM811  YM816  YM817                           | TR2014265MT Trim, Pull-Up Table, Task Height, 20D x 14W x 26.5H, Metal  YM811 Yoom Rolled, Single Seat  YM816 Yoom Rolled, Chaise Right Rolled Front  YM817 Yoom Rolled, Chaise Left Rolled Front | TR2014265MT Trim, Pull-Up Table, Task Height, 20D x 14W x 26.5H, Metal 2  YM811 Yoom Rolled, Single Seat 1  YM816 Yoom Rolled, Chaise Right Rolled Front 1  YM817 Yoom Rolled, Chaise Left Rolled Front 2 | TR2014265MT Trim, Pull-Up Table, Task Height, 20D x 14W x 26.5H, Metal 2 \$1,016.00  YM811 Yoom Rolled, Single Seat 1 \$1,942.00  YM816 Yoom Rolled, Chaise Right Rolled Front 1 \$3,983.00  YM817 Yoom Rolled, Chaise Left Rolled Front 2 \$3,983.00 |