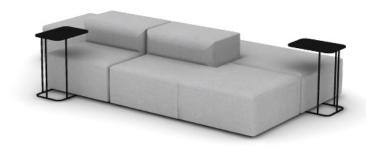

## **YOOM 02**

| PART NUMBER | PART DESCRIPTION                                           | QTY                                                                                                                                                                                               | LIST                                                                                                                                                                                                      | EXT. LIST                                                                                                                                                                                                                                             |
|-------------|------------------------------------------------------------|---------------------------------------------------------------------------------------------------------------------------------------------------------------------------------------------------|-----------------------------------------------------------------------------------------------------------------------------------------------------------------------------------------------------------|-------------------------------------------------------------------------------------------------------------------------------------------------------------------------------------------------------------------------------------------------------|
| TR2014265MT | Trim, Pull-Up Table, Task Height, 20D x 14W x 26.5H, Metal | 2                                                                                                                                                                                                 | \$1,016.00                                                                                                                                                                                                | \$2,032.00                                                                                                                                                                                                                                            |
| YM811       | Yoom Rolled, Single Seat                                   | 1                                                                                                                                                                                                 | \$1,942.00                                                                                                                                                                                                | \$1,942.00                                                                                                                                                                                                                                            |
| YM816       | Yoom Rolled, Chaise Right Rolled Front                     | 1                                                                                                                                                                                                 | \$3,983.00                                                                                                                                                                                                | \$3,983.00                                                                                                                                                                                                                                            |
| YM817       | Yoom Rolled, Chaise Left Rolled Front                      | 2                                                                                                                                                                                                 | \$3,983.00                                                                                                                                                                                                | \$7,966.00                                                                                                                                                                                                                                            |
| YM836       | Yoom Rolled, Single Back to Back                           | 2                                                                                                                                                                                                 | \$1,644.00                                                                                                                                                                                                | \$3,288.00                                                                                                                                                                                                                                            |
|             | TR2014265MT  YM811  YM816  YM817                           | TR2014265MT Trim, Pull-Up Table, Task Height, 20D x 14W x 26.5H, Metal  YM811 Yoom Rolled, Single Seat  YM816 Yoom Rolled, Chaise Right Rolled Front  YM817 Yoom Rolled, Chaise Left Rolled Front | TR2014265MT Trim, Pull-Up Table, Task Height, 20D x 14W x 26.5H, Metal 2  YM811 Yoom Rolled, Single Seat 1  YM816 Yoom Rolled, Chaise Right Rolled Front 1  YM817 Yoom Rolled, Chaise Left Rolled Front 2 | TR2014265MT Trim, Pull-Up Table, Task Height, 20D x 14W x 26.5H, Metal 2 \$1,016.00  YM811 Yoom Rolled, Single Seat 1 \$1,942.00  YM816 Yoom Rolled, Chaise Right Rolled Front 1 \$3,983.00  YM817 Yoom Rolled, Chaise Left Rolled Front 2 \$3,983.00 |