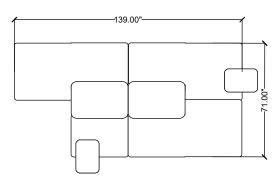

## **YOOM 02**

| PART NUMBER | PART DESCRIPTION                                           | QTY                                                                                                                                                                                               | LIST                                                                                                                                                                                                      | EXT. LIST                                                                                                                                                                                                                                             |
|-------------|------------------------------------------------------------|---------------------------------------------------------------------------------------------------------------------------------------------------------------------------------------------------|-----------------------------------------------------------------------------------------------------------------------------------------------------------------------------------------------------------|-------------------------------------------------------------------------------------------------------------------------------------------------------------------------------------------------------------------------------------------------------|
| TR2014265MT | Trim, Pull-Up Table, Task Height, 20D x 14W x 26.5H, Metal | 2                                                                                                                                                                                                 | \$1,016.00                                                                                                                                                                                                | \$2,032.00                                                                                                                                                                                                                                            |
| YM811       | Yoom Rolled, Single Seat                                   | 1                                                                                                                                                                                                 | \$1,942.00                                                                                                                                                                                                | \$1,942.00                                                                                                                                                                                                                                            |
| YM816       | Yoom Rolled, Chaise Right Rolled Front                     | 1                                                                                                                                                                                                 | \$3,983.00                                                                                                                                                                                                | \$3,983.00                                                                                                                                                                                                                                            |
| YM817       | Yoom Rolled, Chaise Left Rolled Front                      | 2                                                                                                                                                                                                 | \$3,983.00                                                                                                                                                                                                | \$7,966.00                                                                                                                                                                                                                                            |
| YM836       | Yoom Rolled, Single Back to Back                           | 2                                                                                                                                                                                                 | \$1,644.00                                                                                                                                                                                                | \$3,288.00                                                                                                                                                                                                                                            |
|             | TR2014265MT  YM811  YM816  YM817                           | TR2014265MT Trim, Pull-Up Table, Task Height, 20D x 14W x 26.5H, Metal  YM811 Yoom Rolled, Single Seat  YM816 Yoom Rolled, Chaise Right Rolled Front  YM817 Yoom Rolled, Chaise Left Rolled Front | TR2014265MT Trim, Pull-Up Table, Task Height, 20D x 14W x 26.5H, Metal 2  YM811 Yoom Rolled, Single Seat 1  YM816 Yoom Rolled, Chaise Right Rolled Front 1  YM817 Yoom Rolled, Chaise Left Rolled Front 2 | TR2014265MT Trim, Pull-Up Table, Task Height, 20D x 14W x 26.5H, Metal 2 \$1,016.00  YM811 Yoom Rolled, Single Seat 1 \$1,942.00  YM816 Yoom Rolled, Chaise Right Rolled Front 1 \$3,983.00  YM817 Yoom Rolled, Chaise Left Rolled Front 2 \$3,983.00 |