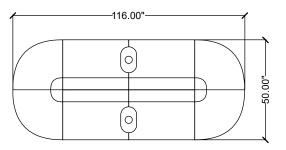

## Stylex

| LINE | PART NUMBER | PART DESCRIPTION                                                 | QTY | LIST       | EXT. LIST   |
|------|-------------|------------------------------------------------------------------|-----|------------|-------------|
| 1    | LN72        | Luna, Wireless Charging Tray                                     | 2   | \$874.00   | \$1,748.00  |
| 2    | LNE11L33    | Luna, Elevated, Standard, Low Back, 33in Long, Standard Uph      | 4   | \$2,579.00 | \$10,316.00 |
| 3    | LNE52L50    | Luna, Elevated, Round End Cap, Low Back, 50in Long, Standard Uph | 2   | \$3,259.00 | \$6,518.00  |