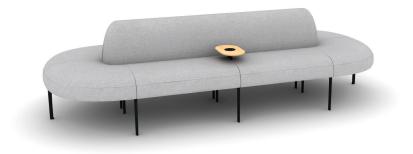

LUNA 07

Materials priced in Grade B Fabric. This specification is for budget purposes and reflects list pricing.

## Stylex

| LINE | PART NUMBER | PART DESCRIPTION                                                 | QTY | LIST       | EXT. LIST   |
|------|-------------|------------------------------------------------------------------|-----|------------|-------------|
| 1    | LN72        | Luna, Wireless Charging Tray                                     | 2   | \$874.00   | \$1,748.00  |
| 2    | LNE11L33    | Luna, Elevated, Standard, Low Back, 33in Long, Standard Uph      | 4   | \$2,579.00 | \$10,316.00 |
| 3    | LNE52L50    | Luna, Elevated, Round End Cap, Low Back, 50in Long, Standard Uph | 2   | \$3,259.00 | \$6,518.00  |