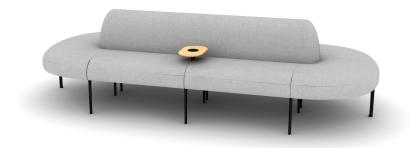

LUNA 07

Materials priced in Grade B Fabric. This specification is for budget purposes and reflects list pricing.

## Stylex

| LINE | PART NUMBER | PART DESCRIPTION                                                 | QTY | LIST       | EXT. LIST   |
|------|-------------|------------------------------------------------------------------|-----|------------|-------------|
| 1    | LN72        | Luna, Wireless Charging Tray                                     | 2   | \$874.00   | \$1,748.00  |
| 2    | LNE11L33    | Luna, Elevated, Standard, Low Back, 33in Long, Standard Uph      | 4   | \$2,579.00 | \$10,316.00 |
| 3    | LNE52L50    | Luna, Elevated, Round End Cap, Low Back, 50in Long, Standard Uph | 2   | \$3,259.00 | \$6,518.00  |