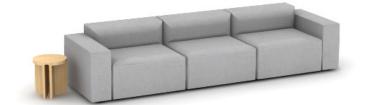

## **Stylex** YOOM 10

| LINE | PART NUMBER | PART DESCRIPTION                      | QTY | LIST       | EXT. LIST  |
|------|-------------|---------------------------------------|-----|------------|------------|
| 1    | UM283       | Umo Side Table, Maple                 | 1   | \$1,589.00 | \$1,589.00 |
| 2    | YM611       | Yoom Boxed Soft, Single Seat          | 3   | \$2,148.00 | \$6,444.00 |
| 3    | YM631       | Yoom Boxed Soft, Single Back/High Arm | 3   | \$1,471.00 | \$4,413.00 |
| 4    | YM651       | Yoom Boxed Soft, Arm Single Low       | 2   | \$1,231.00 | \$2,462.00 |
|      |             |                                       |     |            |            |