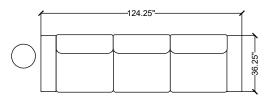

## **Stylex** YOOM 10

| LINE | PART NUMBER | PART DESCRIPTION                      | QTY | LIST       | EXT. LIST  |
|------|-------------|---------------------------------------|-----|------------|------------|
| 1    | UM283       | Umo Side Table, Maple                 | 1   | \$1,589.00 | \$1,589.00 |
| 2    | YM611       | Yoom Boxed Soft, Single Seat          | 3   | \$2,148.00 | \$6,444.00 |
| 3    | YM631       | Yoom Boxed Soft, Single Back/High Arm | 3   | \$1,471.00 | \$4,413.00 |
| 4    | YM651       | Yoom Boxed Soft, Arm Single Low       | 2   | \$1,231.00 | \$2,462.00 |
|      |             |                                       |     |            |            |