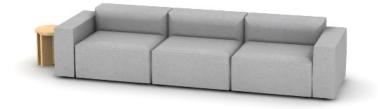

## **Stylex** YOOM 10

| LINE | PART NUMBER | PART DESCRIPTION                      | QTY | LIST       | EXT. LIST  |
|------|-------------|---------------------------------------|-----|------------|------------|
| 1    | UM283       | Umo Side Table, Maple                 | 1   | \$1,589.00 | \$1,589.00 |
| 2    | YM611       | Yoom Boxed Soft, Single Seat          | 3   | \$2,148.00 | \$6,444.00 |
| 3    | YM631       | Yoom Boxed Soft, Single Back/High Arm | 3   | \$1,471.00 | \$4,413.00 |
| 4    | YM651       | Yoom Boxed Soft, Arm Single Low       | 2   | \$1,231.00 | \$2,462.00 |
|      |             |                                       |     |            |            |