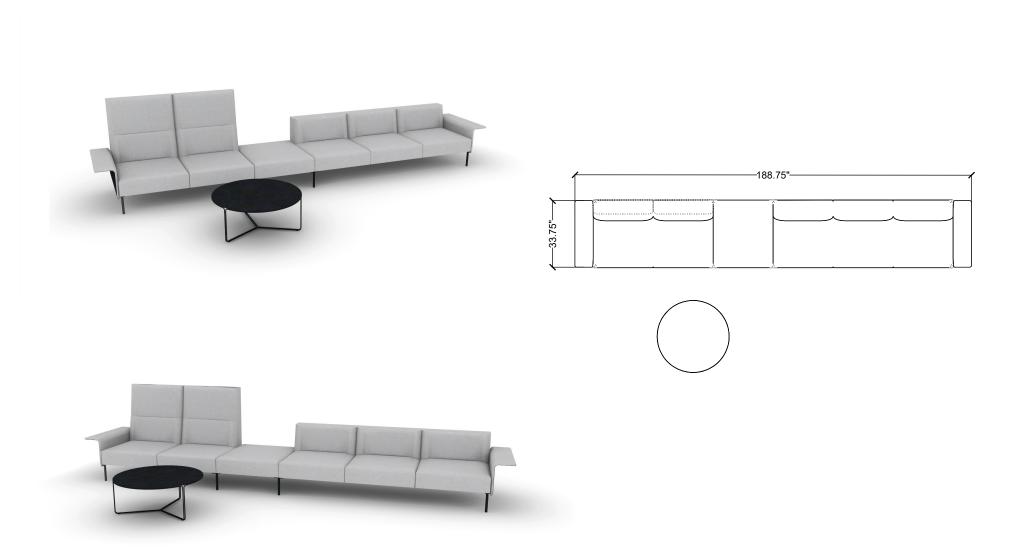

## **METRUM 01**

| LINE | PART NUMBER | PART DESCRIPTION                        | QTY | LIST       | EXT. LIST  |
|------|-------------|-----------------------------------------|-----|------------|------------|
| 1    | ADB15T36MT  | Adorn B15 in, T36 in, Metal             | 1   | \$1,061.00 | \$1,061.00 |
| 2    | MT01        | Metrum, Bench, Single                   | 1   | \$1,723.00 | \$1,723.00 |
| 3    | MT13        | Metrum, Low Back, Triple, Standard Uph  | 1   | \$6,206.00 | \$6,206.00 |
| 4    | MT22        | Metrum, High Back, Double, Standard Uph | 1   | \$5,505.00 | \$5,505.00 |
| 5    | MT41        | Metrum, Arm, Cantilever Arm             | 1   | \$700.00   | \$700.00   |
| 6    | MT41        | Metrum, Arm, Cantilever Arm             | 1   | \$700.00   | \$700.00   |
|      |             |                                         | 1   |            |            |