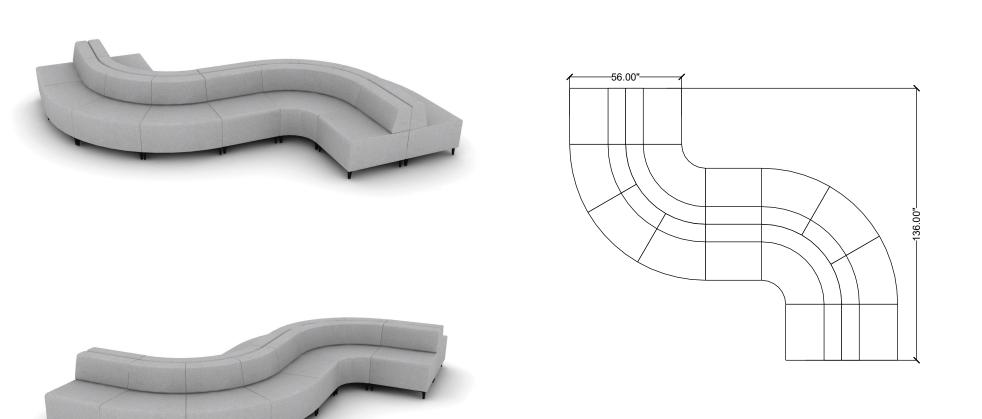

## SHARE 01

| LINE | PART NUMBER | PART DESCRIPTION                                                  | QTY | LIST       | EXT. LIST   |
|------|-------------|-------------------------------------------------------------------|-----|------------|-------------|
| 1    | SH1118      | Share, Chair, Single-Seater, Task Height, Standard Upholstery     | 6   | \$2,645.00 | \$15,870.00 |
| 2    | SH1478      | Share, Chair, 90 Inside Curved, Task Height, Standard Upholstery  | 2   | \$4,421.00 | \$8,842.00  |
| 3    | SH1558      | Share, Chair, 30 Outside Curved, Task Height, Standard Upholstery | 6   | \$3,103.00 | \$18,618.00 |