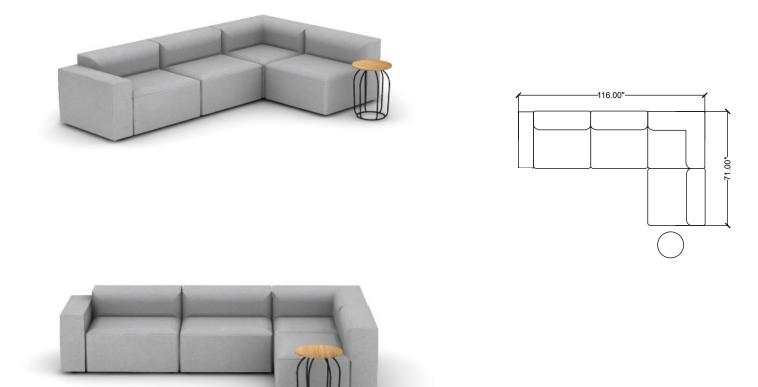

## **Stylex** YOOM 06

| LINE | PART NUMBER | PART DESCRIPTION                 | QTY | LIST       | EXT. LIST  |
|------|-------------|----------------------------------|-----|------------|------------|
| 1    | DU501       | Dau Wire Table Small             | 1   | \$1,293.00 | \$1,293.00 |
| 2    | YM911       | Yoom Boxed, Single Seat          | 3   | \$1,952.00 | \$5,856.00 |
| 3    | YM913       | Yoom Boxed, Single Narrow Seat   | 1   | \$1,532.00 | \$1,532.00 |
| 4    | YM931       | Yoom Boxed, Single Back/High Arm | 3   | \$1,208.00 | \$3,624.00 |
| 5    | YM937       | Yoom Boxed, Corner Back          | 1   | \$1,844.00 | \$1,844.00 |
| 6    | YM951       | Yoom Boxed, Arm Single Low       | 1   | \$1,013.00 | \$1,013.00 |
|      |             |                                  |     |            |            |