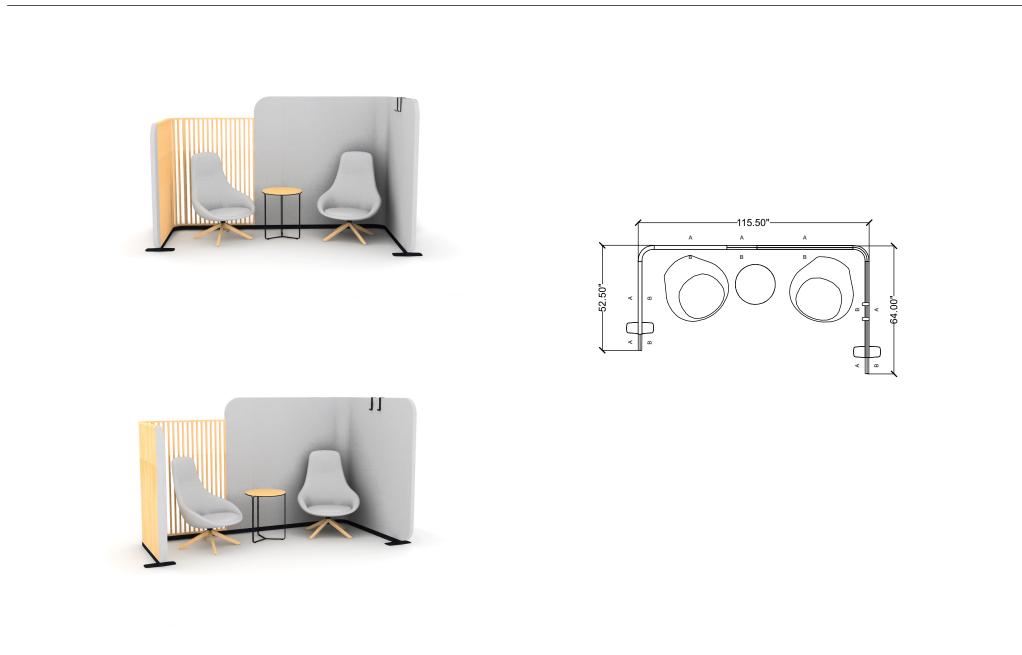

## STILL 05

| LINE | PART NUMBER | PART DESCRIPTION                                          | QTY | LIST       | EXT. LIST  |
|------|-------------|-----------------------------------------------------------|-----|------------|------------|
| 1    | ADB24T20SW  | Adorn B24 in, T20 in, Solid Wood                          | 1   | \$1,437.00 | \$1,437.00 |
| 2    | CV352       | Cove High Back, Wood Base                                 | 2   | \$3,816.00 | \$7,632.00 |
| 3    | STA01       | Still Screens, Accessories, Hook                          | 2   | \$40.00    | \$80.00    |
| 4    | STB01       | Still Screens, Base, Small                                | 2   | \$128.00   | \$256.00   |
| 5    | STU10H59    | Still Screens, End Cap, Uph. Screen, 59in Height          | 1   | \$846.00   | \$846.00   |
| 6    | STW01H59W36 | Still Screens, 36in Width, Wood Screen, 59in Height       | 2   | \$2,932.00 | \$5,864.00 |
| 7    | STW02H59    | Still Screens, 90 Degree Corner, Wood Screen, 59in Height | 1   | \$1,295.00 | \$1,295.00 |
| 8    | STU01H70W48 | Still Screens, 48in Width, Uph. Screen, 70in Height       | 2   | \$2,161.00 | \$4,322.00 |
| 9    | STU02H70W15 | Still Screens, Transition, Uph. Screen, 70in Height       | 1   | \$1,340.00 | \$1,340.00 |
| 10   | STU20H70    | Still Screens, 90 Degree, Uph. Screen, 70in Height        | 1   | \$1,338.00 | \$1,338.00 |
| 11   | STU10H70    | Still Screens, End Cap, Uph. Screen, 70in Height          | 1   | \$943.00   | \$943.00   |