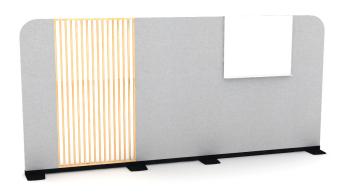

## STILL 06

| LINE | PART NUMBER | PART DESCRIPTION                                    | QTY | LIST       | EXT. LIST  |
|------|-------------|-----------------------------------------------------|-----|------------|------------|
| 1    | STA02       | Still Screens, Accessories, Whiteboard              | 1   | \$811.00   | \$811.00   |
| 2    | STB02       | Still Screens, Base, Large                          | 2   | \$154.00   | \$308.00   |
| 3    | STB03       | Still Screens, Base, Large Mid                      | 2   | \$154.00   | \$308.00   |
| 4    | STU01H70W36 | Still Screens, 36in Width, Uph. Screen, 70in Height | 1   | \$2,073.00 | \$2,073.00 |
| 5    | STU01H70W48 | Still Screens, 48in Width, Uph. Screen, 70in Height | 1   | \$2,161.00 | \$2,161.00 |
| 6    | STU02H70W15 | Still Screens, Transition, Uph. Screen, 70in Height | 2   | \$1,340.00 | \$2,680.00 |
| 7    | STW01H70W36 | Still Screens, 36in Width, Wood Screen, 70in Height | 1   | \$3,293.00 | \$3,293.00 |
|      |             |                                                     |     |            |            |