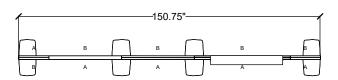

## STILL 06

| LINE | PART NUMBER | PART DESCRIPTION                                    | QTY | LIST       | EXT. LIST  |
|------|-------------|-----------------------------------------------------|-----|------------|------------|
| 1    | STA02       | Still Screens, Accessories, Whiteboard              | 1   | \$811.00   | \$811.00   |
| 2    | STB02       | Still Screens, Base, Large                          | 2   | \$154.00   | \$308.00   |
| 3    | STB03       | Still Screens, Base, Large Mid                      | 2   | \$154.00   | \$308.00   |
| 4    | STU01H70W36 | Still Screens, 36in Width, Uph. Screen, 70in Height | 1   | \$2,073.00 | \$2,073.00 |
| 5    | STU01H70W48 | Still Screens, 48in Width, Uph. Screen, 70in Height | 1   | \$2,161.00 | \$2,161.00 |
| 6    | STU02H70W15 | Still Screens, Transition, Uph. Screen, 70in Height | 2   | \$1,340.00 | \$2,680.00 |
| 7    | STW01H70W36 | Still Screens, 36in Width, Wood Screen, 70in Height | 1   | \$3,293.00 | \$3,293.00 |
|      |             |                                                     |     |            |            |