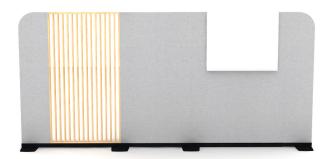

## STILL 06

| LINE | PART NUMBER | PART DESCRIPTION                                    | QTY | LIST       | EXT. LIST  |
|------|-------------|-----------------------------------------------------|-----|------------|------------|
| 1    | STA02       | Still Screens, Accessories, Whiteboard              | 1   | \$811.00   | \$811.00   |
| 2    | STB02       | Still Screens, Base, Large                          | 2   | \$154.00   | \$308.00   |
| 3    | STB03       | Still Screens, Base, Large Mid                      | 2   | \$154.00   | \$308.00   |
| 4    | STU01H70W36 | Still Screens, 36in Width, Uph. Screen, 70in Height | 1   | \$2,073.00 | \$2,073.00 |
| 5    | STU01H70W48 | Still Screens, 48in Width, Uph. Screen, 70in Height | 1   | \$2,161.00 | \$2,161.00 |
| 6    | STU02H70W15 | Still Screens, Transition, Uph. Screen, 70in Height | 2   | \$1,340.00 | \$2,680.00 |
| 7    | STW01H70W36 | Still Screens, 36in Width, Wood Screen, 70in Height | 1   | \$3,293.00 | \$3,293.00 |
|      |             |                                                     |     |            |            |