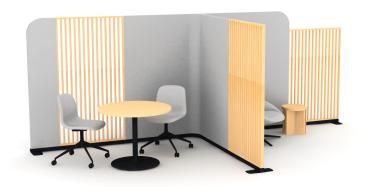

## STILL 04

| LINE | PART NUMBER        | PART DESCRIPTION                                                    | QTY | LIST       | EXT. LIST  |
|------|--------------------|---------------------------------------------------------------------|-----|------------|------------|
| 1    | VR31140            | Verve, Fully Upholstered, Four Blade Fixed                          | 2   | \$1,227.00 | \$2,454.00 |
| 2    | CV372              | Cove High Back, Four Blade                                          | 1   | \$3,230.00 | \$3,230.00 |
| 3    | OB-RD36000-ST1-B29 | Obair Multi-Purpose Table with Single Base - Round 36"Straight Edge | 1   | \$1,862.00 | \$1,862.00 |
| 4    | UM283              | Umo Side Table, Maple                                               | 1   | \$1,589.00 | \$1,589.00 |
| 5    | STB01              | Still Screens, Base, Small                                          | 3   | \$128.00   | \$384.00   |
| 6    | STU01H70W36        | Still Screens, 36in Width, Uph. Screen, 70in Height                 | 3   | \$2,073.00 | \$6,219.00 |
| 7    | STU02H70W15        | Still Screens, Transition, Uph. Screen, 70in Height                 | 1   | \$1,340.00 | \$1,340.00 |
| 8    | STU02H70W15        | Still Screens, Transition, Uph. Screen, 70in Height                 | 1   | \$1,340.00 | \$1,340.00 |
| 9    | STU22H70           | Still Screens, 3-Way T, Uph. Screen, 70in Height                    | 1   | \$1,847.00 | \$1,847.00 |
| 10   | STW01H59W36        | Still Screens, 36in Width, Wood Screen, 59in Height                 | 1   | \$2,932.00 | \$2,932.00 |
| 11   | STW01H70W36        | Still Screens, 36in Width, Wood Screen, 70in Height                 | 1   | \$3,293.00 | \$3,293.00 |
| 12   | STW01H70W36        | Still Screens, 36in Width, Wood Screen, 70in Height                 | 1   | \$3,293.00 | \$3,293.00 |
|      |                    |                                                                     |     | O T. 41.   |            |