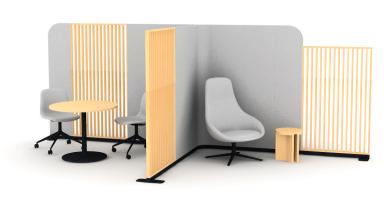

## STILL 04

| LINE | PART NUMBER        | PART DESCRIPTION                                                    | QTY | LIST       | EXT. LIST  |
|------|--------------------|---------------------------------------------------------------------|-----|------------|------------|
| 1    | VR31140            | Verve, Fully Upholstered, Four Blade Fixed                          | 2   | \$1,227.00 | \$2,454.00 |
| 2    | CV372              | Cove High Back, Four Blade                                          | 1   | \$3,230.00 | \$3,230.00 |
| 3    | OB-RD36000-ST1-B29 | Obair Multi-Purpose Table with Single Base - Round 36"Straight Edge | 1   | \$1,862.00 | \$1,862.00 |
| 4    | UM283              | Umo Side Table, Maple                                               | 1   | \$1,589.00 | \$1,589.00 |
| 5    | STB01              | Still Screens, Base, Small                                          | 3   | \$128.00   | \$384.00   |
| 6    | STU01H70W36        | Still Screens, 36in Width, Uph. Screen, 70in Height                 | 3   | \$2,073.00 | \$6,219.00 |
| 7    | STU02H70W15        | Still Screens, Transition, Uph. Screen, 70in Height                 | 1   | \$1,340.00 | \$1,340.00 |
| 8    | STU02H70W15        | Still Screens, Transition, Uph. Screen, 70in Height                 | 1   | \$1,340.00 | \$1,340.00 |
| 9    | STU22H70           | Still Screens, 3-Way T, Uph. Screen, 70in Height                    | 1   | \$1,847.00 | \$1,847.00 |
| 10   | STW01H59W36        | Still Screens, 36in Width, Wood Screen, 59in Height                 | 1   | \$2,932.00 | \$2,932.00 |
| 11   | STW01H70W36        | Still Screens, 36in Width, Wood Screen, 70in Height                 | 1   | \$3,293.00 | \$3,293.00 |
| 12   | STW01H70W36        | Still Screens, 36in Width, Wood Screen, 70in Height                 | 1   | \$3,293.00 | \$3,293.00 |
|      |                    |                                                                     |     | O T. 41.   |            |