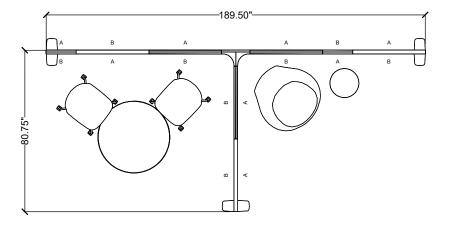

## STILL 04

| LINE | PART NUMBER        | PART DESCRIPTION                                                    | QTY | LIST       | EXT. LIST  |
|------|--------------------|---------------------------------------------------------------------|-----|------------|------------|
| 1    | VR31140            | Verve, Fully Upholstered, Four Blade Fixed                          | 2   | \$1,227.00 | \$2,454.00 |
| 2    | CV372              | Cove High Back, Four Blade                                          | 1   | \$3,230.00 | \$3,230.00 |
| 3    | OB-RD36000-ST1-B29 | Obair Multi-Purpose Table with Single Base - Round 36"Straight Edge | 1   | \$1,862.00 | \$1,862.00 |
| 4    | UM283              | Umo Side Table, Maple                                               | 1   | \$1,589.00 | \$1,589.00 |
| 5    | STB01              | Still Screens, Base, Small                                          | 3   | \$128.00   | \$384.00   |
| 6    | STU01H70W36        | Still Screens, 36in Width, Uph. Screen, 70in Height                 | 3   | \$2,073.00 | \$6,219.00 |
| 7    | STU02H70W15        | Still Screens, Transition, Uph. Screen, 70in Height                 | 1   | \$1,340.00 | \$1,340.00 |
| 8    | STU02H70W15        | Still Screens, Transition, Uph. Screen, 70in Height                 | 1   | \$1,340.00 | \$1,340.00 |
| 9    | STU22H70           | Still Screens, 3-Way T, Uph. Screen, 70in Height                    | 1   | \$1,847.00 | \$1,847.00 |
| 10   | STW01H59W36        | Still Screens, 36in Width, Wood Screen, 59in Height                 | 1   | \$2,932.00 | \$2,932.00 |
| 11   | STW01H70W36        | Still Screens, 36in Width, Wood Screen, 70in Height                 | 1   | \$3,293.00 | \$3,293.00 |
| 12   | STW01H70W36        | Still Screens, 36in Width, Wood Screen, 70in Height                 | 1   | \$3,293.00 | \$3,293.00 |
|      |                    |                                                                     |     | O T. 41.   |            |