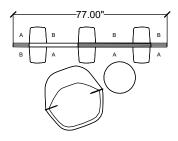

## STILL 02

| LINE | PART NUMBER | PART DESCRIPTION                                    | QTY | LIST       | EXT. LIST  |
|------|-------------|-----------------------------------------------------|-----|------------|------------|
| 1    | DU11016     | Dau Lounge Single, Glide                            | 1   | \$2,841.00 | \$2,841.00 |
| 2    | DU501       | Dau Wire Table Small                                | 1   | \$1,293.00 | \$1,293.00 |
| 3    | STB02       | Still Screens, Base, Large                          | 3   | \$154.00   | \$462.00   |
| 4    | STU10H59    | Still Screens, End Cap, Uph. Screen, 59in Height    | 2   | \$846.00   | \$1,692.00 |
| 5    | STU01H59W36 | Still Screens, 36in Width, Uph. Screen, 59in Height | 1   | \$1,825.00 | \$1,825.00 |
| 6    | STW01H59W24 | Still Screens, 24in Width, Wood Screen, 59in Height | 1   | \$2,168.00 | \$2,168.00 |
|      |             |                                                     |     |            |            |