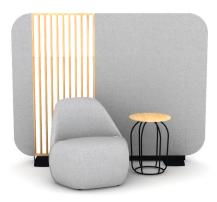

## STILL 02

| LINE | PART NUMBER | PART DESCRIPTION                                    | QTY | LIST       | EXT. LIST  |
|------|-------------|-----------------------------------------------------|-----|------------|------------|
| 1    | DU11016     | Dau Lounge Single, Glide                            | 1   | \$2,841.00 | \$2,841.00 |
| 2    | DU501       | Dau Wire Table Small                                | 1   | \$1,293.00 | \$1,293.00 |
| 3    | STB02       | Still Screens, Base, Large                          | 3   | \$154.00   | \$462.00   |
| 4    | STU10H59    | Still Screens, End Cap, Uph. Screen, 59in Height    | 2   | \$846.00   | \$1,692.00 |
| 5    | STU01H59W36 | Still Screens, 36in Width, Uph. Screen, 59in Height | 1   | \$1,825.00 | \$1,825.00 |
| 6    | STW01H59W24 | Still Screens, 24in Width, Wood Screen, 59in Height | 1   | \$2,168.00 | \$2,168.00 |
|      |             |                                                     |     |            |            |