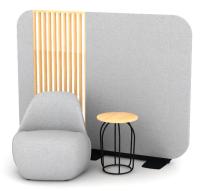

## STILL 02

| LINE | PART NUMBER | PART DESCRIPTION                                    | QTY | LIST       | EXT. LIST  |
|------|-------------|-----------------------------------------------------|-----|------------|------------|
| 1    | DU11016     | Dau Lounge Single, Glide                            | 1   | \$2,841.00 | \$2,841.00 |
| 2    | DU501       | Dau Wire Table Small                                | 1   | \$1,293.00 | \$1,293.00 |
| 3    | STB02       | Still Screens, Base, Large                          | 3   | \$154.00   | \$462.00   |
| 4    | STU10H59    | Still Screens, End Cap, Uph. Screen, 59in Height    | 2   | \$846.00   | \$1,692.00 |
| 5    | STU01H59W36 | Still Screens, 36in Width, Uph. Screen, 59in Height | 1   | \$1,825.00 | \$1,825.00 |
| 6    | STW01H59W24 | Still Screens, 24in Width, Wood Screen, 59in Height | 1   | \$2,168.00 | \$2,168.00 |
|      |             |                                                     |     |            |            |