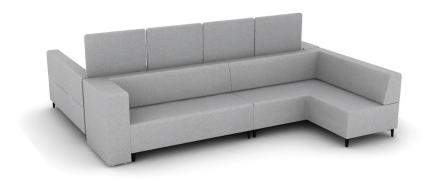

## **SHARE 08**

## **SHARE 08**

| LINE | PART NUMBER | PART DESCRIPTION                                             | QTY | LIST       | EXT. LIST   |
|------|-------------|--------------------------------------------------------------|-----|------------|-------------|
| 1    | SH1126      | Share, Chair, Two-Seater, Lounge Height, Standard Upholstery | 2   | \$4,465.00 | \$8,930.00  |
| 2    | SH1226      | Share, Chair, 90 Corner, Lounge Height, Standard Upholstery  | 2   | \$6,620.00 | \$13,240.00 |
| 3    | SH291       | Share, Knee Wall, 29 High Knee Wall, Standard Upholstery     | 2   | \$1,373.00 | \$2,746.00  |
| 4    | SH3100      | Share, Accessories, Privacy Screen                           | 4   | \$976.00   | \$3,904.00  |