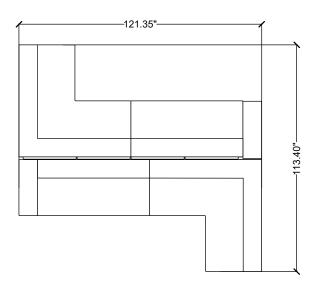

## **SHARE 08**

## **SHARE 08**

| LINE | PART NUMBER | PART DESCRIPTION                                             | QTY | LIST       | EXT. LIST   |
|------|-------------|--------------------------------------------------------------|-----|------------|-------------|
| 1    | SH1126      | Share, Chair, Two-Seater, Lounge Height, Standard Upholstery | 2   | \$4,465.00 | \$8,930.00  |
| 2    | SH1226      | Share, Chair, 90 Corner, Lounge Height, Standard Upholstery  | 2   | \$6,620.00 | \$13,240.00 |
| 3    | SH291       | Share, Knee Wall, 29 High Knee Wall, Standard Upholstery     | 2   | \$1,373.00 | \$2,746.00  |
| 4    | SH3100      | Share, Accessories, Privacy Screen                           | 4   | \$976.00   | \$3,904.00  |