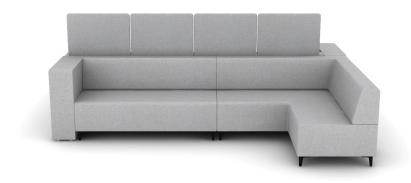

## **SHARE 08**

## **SHARE 08**

| LINE | PART NUMBER | PART DESCRIPTION                                             | QTY | LIST       | EXT. LIST   |
|------|-------------|--------------------------------------------------------------|-----|------------|-------------|
| 1    | SH1126      | Share, Chair, Two-Seater, Lounge Height, Standard Upholstery | 2   | \$4,465.00 | \$8,930.00  |
| 2    | SH1226      | Share, Chair, 90 Corner, Lounge Height, Standard Upholstery  | 2   | \$6,620.00 | \$13,240.00 |
| 3    | SH291       | Share, Knee Wall, 29 High Knee Wall, Standard Upholstery     | 2   | \$1,373.00 | \$2,746.00  |
| 4    | SH3100      | Share, Accessories, Privacy Screen                           | 4   | \$976.00   | \$3,904.00  |