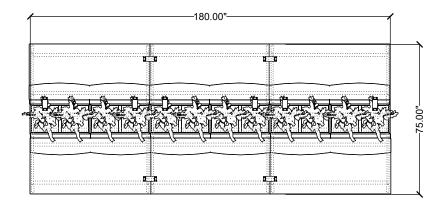

| LINE | PART NUMBER | PART DESCRIPTION                               | QТY | LIST       | EXT. LIST   |
|------|-------------|------------------------------------------------|-----|------------|-------------|
| 1    | FA22S       | Free Address, 36H, Double Seat, Standard Seam  | 6   | \$4,268.00 | \$25,608.00 |
| 2    | FA6P2H36    | Free Address, Planter, 36H x 15D x 30W, Double | 6   | \$2,927.00 | \$17,562.00 |
| 3    | FA8SD30L60  | Free Address, Frame, 30D x 60W                 | 3   | \$1,250.00 | \$3,750.00  |
| 4    | FA8SD45L60  | Free Address, Frame, 45D x 60W                 | 3   | \$1,797.00 | \$5,391.00  |
| 5    | FAFG1       | Free Address, Ganging Bracket, Style 1         | 10  | \$59.00    | \$590.00    |