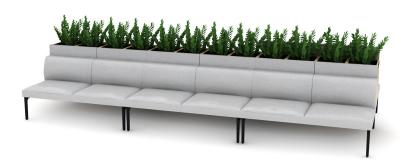

| LINE | PART NUMBER | PART DESCRIPTION                               | QТY | LIST       | EXT. LIST   |
|------|-------------|------------------------------------------------|-----|------------|-------------|
| 1    | FA22S       | Free Address, 36H, Double Seat, Standard Seam  | 6   | \$4,268.00 | \$25,608.00 |
| 2    | FA6P2H36    | Free Address, Planter, 36H x 15D x 30W, Double | 6   | \$2,927.00 | \$17,562.00 |
| 3    | FA8SD30L60  | Free Address, Frame, 30D x 60W                 | 3   | \$1,250.00 | \$3,750.00  |
| 4    | FA8SD45L60  | Free Address, Frame, 45D x 60W                 | 3   | \$1,797.00 | \$5,391.00  |
| 5    | FAFG1       | Free Address, Ganging Bracket, Style 1         | 10  | \$59.00    | \$590.00    |