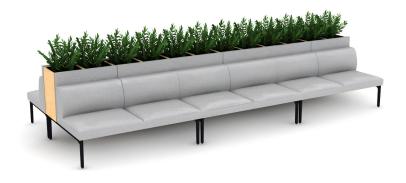

| LINE | PART NUMBER | PART DESCRIPTION                               | QТY | LIST       | EXT. LIST   |
|------|-------------|------------------------------------------------|-----|------------|-------------|
| 1    | FA22S       | Free Address, 36H, Double Seat, Standard Seam  | 6   | \$4,268.00 | \$25,608.00 |
| 2    | FA6P2H36    | Free Address, Planter, 36H x 15D x 30W, Double | 6   | \$2,927.00 | \$17,562.00 |
| 3    | FA8SD30L60  | Free Address, Frame, 30D x 60W                 | 3   | \$1,250.00 | \$3,750.00  |
| 4    | FA8SD45L60  | Free Address, Frame, 45D x 60W                 | 3   | \$1,797.00 | \$5,391.00  |
| 5    | FAFG1       | Free Address, Ganging Bracket, Style 1         | 10  | \$59.00    | \$590.00    |