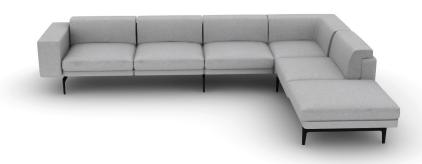

## NYC 02

| LINE | PART NUMBER | PART DESCRIPTION                                   | QTY | LIST       | EXT. LIST  |
|------|-------------|----------------------------------------------------|-----|------------|------------|
| 1    | NY041       | NYC Wrap-Over, One-Seat Inline Bench, Standard Uph | 1   | \$2,641.00 | \$2,641.00 |
| 2    | NY111       | NYC Wrap-Over, One Seat Unit, Standard Uph         | 1   | \$4,118.00 | \$4,118.00 |
| 3    | NY161       | NYC Wrap-Over, 90 Degree Corner, Standard Uph      | 1   | \$5,269.00 | \$5,269.00 |
| 4    | NY131       | NYC Wrap-Over, Three Seat Unit, Standard Uph       | 1   | \$9,496.00 | \$9,496.00 |
| 5    | NY29        | NYC Arm, 9 Inch                                    | 1   | \$778.00   | \$778.00   |