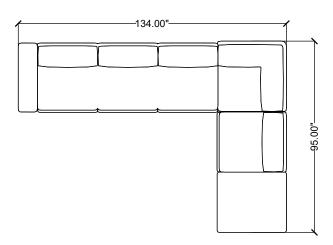

## NYC 02

| LINE | PART NUMBER | PART DESCRIPTION                                   | QTY | LIST       | EXT. LIST  |
|------|-------------|----------------------------------------------------|-----|------------|------------|
| 1    | NY041       | NYC Wrap-Over, One-Seat Inline Bench, Standard Uph | 1   | \$2,641.00 | \$2,641.00 |
| 2    | NY111       | NYC Wrap-Over, One Seat Unit, Standard Uph         | 1   | \$4,118.00 | \$4,118.00 |
| 3    | NY161       | NYC Wrap-Over, 90 Degree Corner, Standard Uph      | 1   | \$5,269.00 | \$5,269.00 |
| 4    | NY131       | NYC Wrap-Over, Three Seat Unit, Standard Uph       | 1   | \$9,496.00 | \$9,496.00 |
| 5    | NY29        | NYC Arm, 9 Inch                                    | 1   | \$778.00   | \$778.00   |