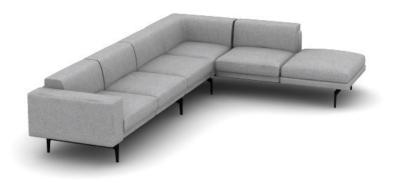

## NYC 02

| LINE | PART NUMBER | PART DESCRIPTION                                   | QTY | LIST       | EXT. LIST  |
|------|-------------|----------------------------------------------------|-----|------------|------------|
| 1    | NY041       | NYC Wrap-Over, One-Seat Inline Bench, Standard Uph | 1   | \$2,641.00 | \$2,641.00 |
| 2    | NY111       | NYC Wrap-Over, One Seat Unit, Standard Uph         | 1   | \$4,118.00 | \$4,118.00 |
| 3    | NY161       | NYC Wrap-Over, 90 Degree Corner, Standard Uph      | 1   | \$5,269.00 | \$5,269.00 |
| 4    | NY131       | NYC Wrap-Over, Three Seat Unit, Standard Uph       | 1   | \$9,496.00 | \$9,496.00 |
| 5    | NY29        | NYC Arm, 9 Inch                                    | 1   | \$778.00   | \$778.00   |