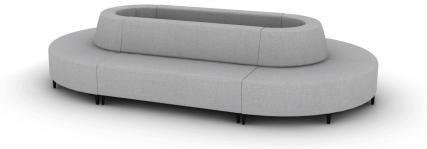

SHARE 06

Materials priced in Grade B Fabric. This specification is for budget purposes and reflects list pricing.

| LINE | PART NUMBER | PART DESCRIPTION                                                    | QTY | LIST         | EXT. LIST   |
|------|-------------|---------------------------------------------------------------------|-----|--------------|-------------|
| 1    | SH1126      | Share, Chair, Two-Seater, Lounge Height, Standard Upholstery        | 2   | \$4,465.00   | \$8,930.00  |
| 2    | SH1576      | Share, Chair, 90 Outside Curved, Lounge Height, Standard Upholstery | 4   | \$3,841.00   | \$15,364.00 |
|      |             |                                                                     |     | Quete Tetali | ¢24 204 00  |