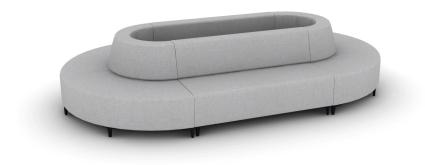

SHARE 06

Materials priced in Grade B Fabric. This specification is for budget purposes and reflects list pricing.

| LINE | PART NUMBER | PART DESCRIPTION                                                    | QTY | LIST         | EXT. LIST   |
|------|-------------|---------------------------------------------------------------------|-----|--------------|-------------|
| 1    | SH1126      | Share, Chair, Two-Seater, Lounge Height, Standard Upholstery        | 2   | \$4,465.00   | \$8,930.00  |
| 2    | SH1576      | Share, Chair, 90 Outside Curved, Lounge Height, Standard Upholstery | 4   | \$3,841.00   | \$15,364.00 |
|      |             |                                                                     |     | Quete Tetali | ¢24 204 00  |