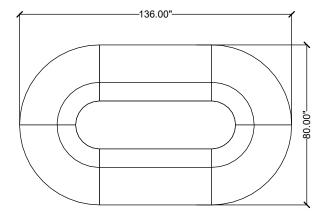

SHARE 06

Materials priced in Grade B Fabric. This specification is for budget purposes and reflects list pricing.

| LINE | PART NUMBER | PART DESCRIPTION                                                    | QTY | LIST         | EXT. LIST   |
|------|-------------|---------------------------------------------------------------------|-----|--------------|-------------|
| 1    | SH1126      | Share, Chair, Two-Seater, Lounge Height, Standard Upholstery        | 2   | \$4,465.00   | \$8,930.00  |
| 2    | SH1576      | Share, Chair, 90 Outside Curved, Lounge Height, Standard Upholstery | 4   | \$3,841.00   | \$15,364.00 |
|      |             |                                                                     |     | Quete Tetali | ¢24 204 00  |