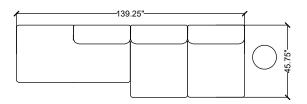

## **Stylex**

| LINE | PART NUMBER | PART DESCRIPTION                            | QTY | LIST       | EXT. LIST  |
|------|-------------|---------------------------------------------|-----|------------|------------|
| 1    | UM281       | Umo Side Table, Oak                         | 1   | \$2,046.00 | \$2,046.00 |
| 2    | YM512       | Yoom Rolled Soft, Single Full Seat          | 2   | \$2,723.00 | \$5,446.00 |
| 3    | YM516       | Yoom Rolled Soft, Chaise Right Rolled Front | 1   | \$4,694.00 | \$4,694.00 |
| 4    | YM531       | Yoom Rolled Soft, Single Back/High Arm      | 3   | \$1,458.00 | \$4,374.00 |
|      |             |                                             |     |            |            |