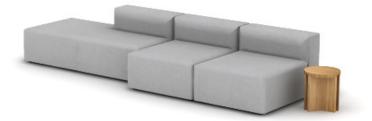

## **Stylex**

| LINE | PART NUMBER | PART DESCRIPTION                            | QTY | LIST       | EXT. LIST  |
|------|-------------|---------------------------------------------|-----|------------|------------|
| 1    | UM281       | Umo Side Table, Oak                         | 1   | \$2,046.00 | \$2,046.00 |
| 2    | YM512       | Yoom Rolled Soft, Single Full Seat          | 2   | \$2,723.00 | \$5,446.00 |
| 3    | YM516       | Yoom Rolled Soft, Chaise Right Rolled Front | 1   | \$4,694.00 | \$4,694.00 |
| 4    | YM531       | Yoom Rolled Soft, Single Back/High Arm      | 3   | \$1,458.00 | \$4,374.00 |
|      |             |                                             |     |            |            |