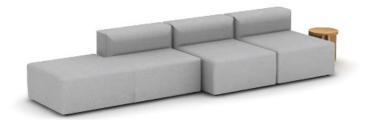

## **Stylex**

| LINE | PART NUMBER | PART DESCRIPTION                            | QTY | LIST       | EXT. LIST  |
|------|-------------|---------------------------------------------|-----|------------|------------|
| 1    | UM281       | Umo Side Table, Oak                         | 1   | \$2,046.00 | \$2,046.00 |
| 2    | YM512       | Yoom Rolled Soft, Single Full Seat          | 2   | \$2,723.00 | \$5,446.00 |
| 3    | YM516       | Yoom Rolled Soft, Chaise Right Rolled Front | 1   | \$4,694.00 | \$4,694.00 |
| 4    | YM531       | Yoom Rolled Soft, Single Back/High Arm      | 3   | \$1,458.00 | \$4,374.00 |
|      |             |                                             |     |            |            |