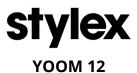

## **Stylex** YOOM 12

| LINE | PART NUMBER | PART DESCRIPTION                                         | QTY | LIST         | EXT. LIST  |
|------|-------------|----------------------------------------------------------|-----|--------------|------------|
| 1    | TR303014OLM | Trim, Coffee Table, 30D x 30W x 14H, Open Base, Laminate | 1   | \$1,653.00   | \$1,653.00 |
| 2    | TR3030160LM | Trim, Coffee Table, 30D x 30W x 16H, Open Base, Laminate | 1   | \$1,658.00   | \$1,658.00 |
| 3    | YM911       | Yoom Boxed, Single Seat                                  | 4   | \$1,952.00   | \$7,808.00 |
| 4    | YM912       | Yoom Boxed, Single Full Seat                             | 4   | \$2,361.00   | \$9,444.00 |
| 5    | YM936       | Yoom Boxed, Single Back to Back                          | 2   | \$1,660.00   | \$3,320.00 |
|      |             |                                                          |     | Quete Tetal: | ¢22 002 00 |