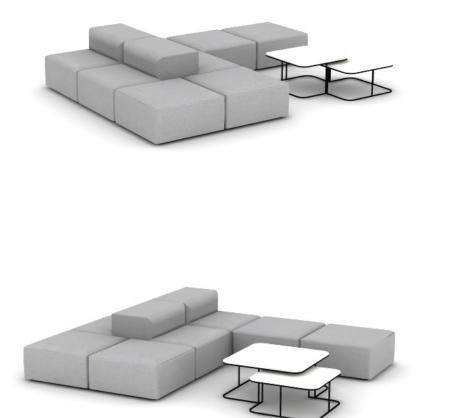

## **Stylex** YOOM 12

| LINE | PART NUMBER | PART DESCRIPTION                                         | QTY | LIST         | EXT. LIST  |
|------|-------------|----------------------------------------------------------|-----|--------------|------------|
| 1    | TR303014OLM | Trim, Coffee Table, 30D x 30W x 14H, Open Base, Laminate | 1   | \$1,653.00   | \$1,653.00 |
| 2    | TR3030160LM | Trim, Coffee Table, 30D x 30W x 16H, Open Base, Laminate | 1   | \$1,658.00   | \$1,658.00 |
| 3    | YM911       | Yoom Boxed, Single Seat                                  | 4   | \$1,952.00   | \$7,808.00 |
| 4    | YM912       | Yoom Boxed, Single Full Seat                             | 4   | \$2,361.00   | \$9,444.00 |
| 5    | YM936       | Yoom Boxed, Single Back to Back                          | 2   | \$1,660.00   | \$3,320.00 |
|      |             |                                                          |     | Quete Tetal: | ¢22 002 00 |