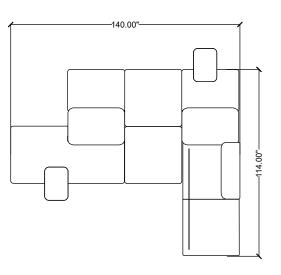

## **YOOM 11**

| LINE | PART NUMBER | PART DESCRIPTION                                                | QTY | LIST       | EXT. LIST  |
|------|-------------|-----------------------------------------------------------------|-----|------------|------------|
| 1    | TR2014265SW | Trim, Pull-Up Table, Task Height, 20D x 14W x 26.5H, Solid Wood | 2   | \$1,806.00 | \$3,612.00 |
| 2    | YM717       | Yoom Rolled, Chaise Left Rolled Side                            | 1   | \$4,038.00 | \$4,038.00 |
| 3    | YM811       | Yoom Rolled, Single Seat                                        | 2   | \$1,942.00 | \$3,884.00 |
| 4    | YM812       | Yoom Rolled, Single Full Seat                                   | 2   | \$2,361.00 | \$4,722.00 |
| 5    | YM816       | Yoom Rolled, Chaise Right Rolled Front                          | 1   | \$3,983.00 | \$3,983.00 |
| 6    | YM831       | Yoom Rolled, Single Back/High Arm                               | 1   | \$1,196.00 | \$1,196.00 |
| 7    | YM836       | Yoom Rolled, Single Back to Back                                | 2   | \$1,644.00 | \$3,288.00 |
|      |             |                                                                 |     |            |            |