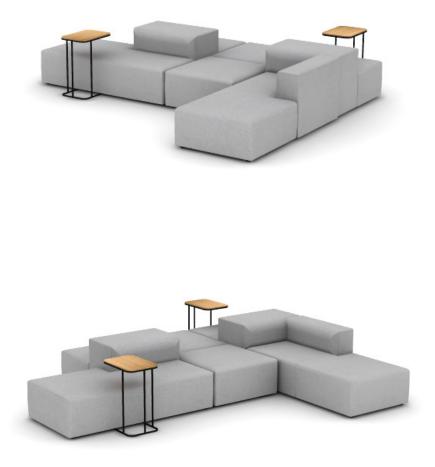

## **YOOM 11**

| LINE | PART NUMBER | PART DESCRIPTION                                                | QTY | LIST       | EXT. LIST  |
|------|-------------|-----------------------------------------------------------------|-----|------------|------------|
| 1    | TR2014265SW | Trim, Pull-Up Table, Task Height, 20D x 14W x 26.5H, Solid Wood | 2   | \$1,806.00 | \$3,612.00 |
| 2    | YM717       | Yoom Rolled, Chaise Left Rolled Side                            | 1   | \$4,038.00 | \$4,038.00 |
| 3    | YM811       | Yoom Rolled, Single Seat                                        | 2   | \$1,942.00 | \$3,884.00 |
| 4    | YM812       | Yoom Rolled, Single Full Seat                                   | 2   | \$2,361.00 | \$4,722.00 |
| 5    | YM816       | Yoom Rolled, Chaise Right Rolled Front                          | 1   | \$3,983.00 | \$3,983.00 |
| 6    | YM831       | Yoom Rolled, Single Back/High Arm                               | 1   | \$1,196.00 | \$1,196.00 |
| 7    | YM836       | Yoom Rolled, Single Back to Back                                | 2   | \$1,644.00 | \$3,288.00 |
|      |             |                                                                 |     |            |            |