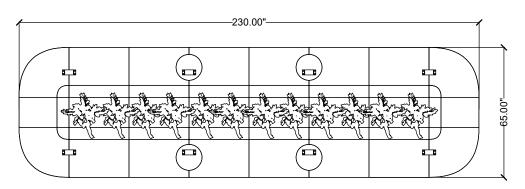

## **LUNA 05**

| LINE | PART NUMBER | PART DESCRIPTION                                                | QTY | LIST       | EXT. LIST   |
|------|-------------|-----------------------------------------------------------------|-----|------------|-------------|
| 1    | LNP6P2AHB   | Luna, Plinth Planter, Double, Enclosed, High Back               | 6   | \$2,855.00 | \$17,130.00 |
| 2    | LN71        | Luna, Round Tray Table                                          | 4   | \$523.00   | \$2,092.00  |
| 3    | LNP11H60    | Luna, Plinth, Standard, High Back, 60in Long, Standard Uph      | 6   | \$4,860.00 | \$29,160.00 |
| 4    | LNP52H65    | Luna, Plinth, Round End Cap, High Back, 65in Long, Standard Uph | 2   | \$4,524.00 | \$9,048.00  |